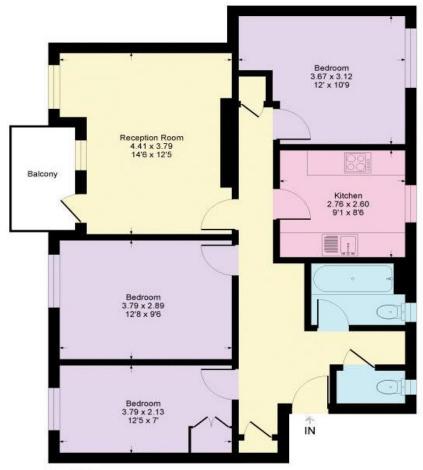

## THREE BEDROOM fourth floor flat with PRIVATE SOUTH FACING BALCONY is located close to amenities and offered with NO CHAIN. Benefitting from a 101 year lease remaining, modern bathroom and a lift to all floors.

**EPC RATING:** D **COUNCIL TAX BAND:** B

TENURE: Leasehold LEASE TERM: 125 years from 25th May 2001

Approximate Gross Internal Area = 72 sq m / 777 sq ft

Fourth Floor